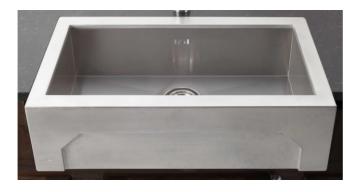

Reference of the product: E7000ST L50
Name of product: NAPOLEON

Size of product (inch): 31 3/4" x 20" x 9 1/4"

Code EAN 13: 3537390256320

Photo:

| Product data:        |                              |                                            |  |
|----------------------|------------------------------|--------------------------------------------|--|
| TYPE OF SINK :       | Far                          | Farmer Sink                                |  |
| POSITIONING:         | Undermount - Apron Sink Base |                                            |  |
| MATERIAL : Chambord  | Pewter                       |                                            |  |
| Length & Width:      | 31 3/4"                      | 20"                                        |  |
| Apron Height:        | 9 1/4"                       |                                            |  |
|                      | Drain Opening - St           | Drain Opening - Standard US 3.5 Inch Drain |  |
|                      | Garbage Disposal Safe        |                                            |  |
| Bowl Depth:          |                              | 7 1/2"                                     |  |
| Weight net:          |                              | 56 lbs                                     |  |
| Warranty (in years): |                              | 5                                          |  |
| Under cabinet:       | 3                            | 31 3/4"                                    |  |