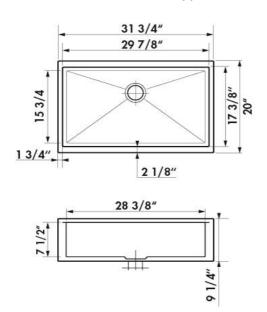

Reference of the product: E7000ST L50
Name of product: NAPOLEON

Size of product (inch): 31 3/4" x 20" x 9 1/4"

Code EAN 13: 3537390256320

Photo:

| Product data:        |                              |                                            |  |
|----------------------|------------------------------|--------------------------------------------|--|
| TYPE OF SINK :       | Far                          | Farmer Sink                                |  |
| POSITIONING:         | Undermount - Apron Sink Base |                                            |  |
| MATERIAL : Chambord  | Pewter                       |                                            |  |
| Length & Width:      | 31 3/4"                      | 20"                                        |  |
| Apron Height:        | 9 1/4"                       |                                            |  |
|                      | Drain Opening - St           | Drain Opening - Standard US 3.5 Inch Drain |  |
|                      | Garbage Disposal Safe        |                                            |  |
| Bowl Depth:          |                              | 7 1/2"                                     |  |
| Weight net:          |                              | 56 lbs                                     |  |
| Warranty (in years): |                              | 5                                          |  |
| Under cabinet:       | 3                            | 31 3/4"                                    |  |

Due to the Nature of Earthenware Products Dimensions are Approximate +/- .5 Inch