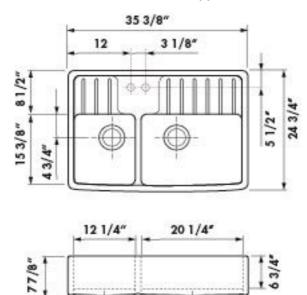

Reference of the product: EV9527N0ST 006

Name of product: CLOTAIRE III

Size of product (inch): 35 3/8" x 24 3/4" x 7 7/8"

Code EAN:

Photo:

| Product data:        |                                                                  |         |  |
|----------------------|------------------------------------------------------------------|---------|--|
| TYPE OF SINK :       | Farmer Sink                                                      |         |  |
| POSITIONING:         | Undermount - Apron Sink Base                                     |         |  |
| MATERIAL : Chambord  | European Fireclay with Porcelain Glaze                           |         |  |
| Length & Width:      | 35 3/8"                                                          | 24 3/4" |  |
| Apron Height:        | 7 7/8"                                                           |         |  |
|                      | Drain Opening - Standard US 3.5 Inch Drain Garbage Disposal Safe |         |  |
|                      |                                                                  |         |  |
| Bowl Depth:          | 6 3/4"                                                           |         |  |
| Weight net:          | 121 lbs                                                          |         |  |
| Warranty (in years): |                                                                  | 5       |  |
| Under cabinet:       | 35 3/8"                                                          |         |  |

Due to the Nature of Earthenware Products Dimensions are Approximate +/- .5 Inch

71/8"

12 1/4"