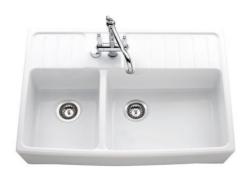

Reference of the product: EV9527N0ST 006

Name of product: CLOTAIRE III

Size of product (inch): 35 3/8" x 24 3/4" x 7 7/8"

Code EAN:

Photo:

| Product data:        |                                                                  |         |  |
|----------------------|------------------------------------------------------------------|---------|--|
| TYPE OF SINK :       | Farmer Sink                                                      |         |  |
| POSITIONING:         | Undermount - Apron Sink Base                                     |         |  |
| MATERIAL : Chambord  | European Fireclay with Porcelain Glaze                           |         |  |
| Length & Width:      | 35 3/8"                                                          | 24 3/4" |  |
| Apron Height:        | 7 7/8"                                                           |         |  |
|                      | Drain Opening - Standard US 3.5 Inch Drain Garbage Disposal Safe |         |  |
|                      |                                                                  |         |  |
| Bowl Depth:          | 6 3/4"                                                           |         |  |
| Weight net:          | 121 lbs                                                          |         |  |
| Warranty (in years): |                                                                  | 5       |  |
| Under cabinet:       | 35 3/8"                                                          |         |  |