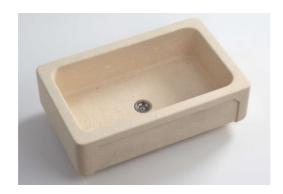

Reference of the product: E8100N0ST L10
Name of product: CHILDERIC II

Size of product (inch): 31 1/4" x 18 1/2" x 8 5/8"

**Code EAN:** 

Photo:

| Product data:        |                    |                                            |  |
|----------------------|--------------------|--------------------------------------------|--|
| TYPE OF SINK :       | Fai                | Farmer Sink                                |  |
| POSITIONING:         | Undermoun          | Undermount - Apron Sink Base               |  |
| MATERIAL : Chambord  | Vice               | Vicenza Stone                              |  |
| Length & Width:      | 31 1/4"            | 18 1/2"                                    |  |
| Apron Height:        |                    | 8 5/8"                                     |  |
|                      | Drain Opening - St | Drain Opening - Standard US 3.5 Inch Drain |  |
|                      | Garbage            | Garbage Disposal Safe                      |  |
| Bowl Depth:          |                    | 7 1/2"                                     |  |
| Weight net:          |                    | 84 lbs                                     |  |
| Warranty (in years): |                    | 5                                          |  |
| Under cabinet:       | 3                  | 31 1/4"                                    |  |