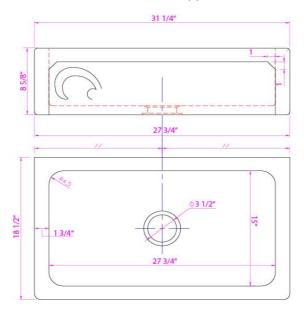

Reference of the product: E8100N0ST L10
Name of product: CHILDERIC II

Size of product (inch): 31 1/4" x 18 1/2" x 8 5/8"

**Code EAN:** 

Photo:

| Product data:        |                    |                                            |  |
|----------------------|--------------------|--------------------------------------------|--|
| TYPE OF SINK :       | Fai                | Farmer Sink                                |  |
| POSITIONING:         | Undermoun          | Undermount - Apron Sink Base               |  |
| MATERIAL : Chambord  | Vice               | Vicenza Stone                              |  |
| Length & Width:      | 31 1/4"            | 18 1/2"                                    |  |
| Apron Height:        |                    | 8 5/8"                                     |  |
|                      | Drain Opening - St | Drain Opening - Standard US 3.5 Inch Drain |  |
|                      | Garbage            | Garbage Disposal Safe                      |  |
| Bowl Depth:          |                    | 7 1/2"                                     |  |
| Weight net:          |                    | 84 lbs                                     |  |
| Warranty (in years): |                    | 5                                          |  |
| Under cabinet:       | 3                  | 31 1/4"                                    |  |

Due to the Nature of Earthenware Products Dimensions are Approximate +/- .5 Inch