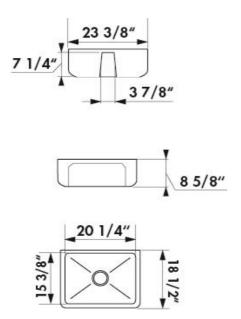

Reference of the product: E8200N0ST L10
Name of product: CHILDERIC III

Size of product (inch): 23 3/8" x 18 1/2" x 8 5/8"

Code EAN:

Photo:

| Product data:        |                                                                                       |         |  |
|----------------------|---------------------------------------------------------------------------------------|---------|--|
| TYPE OF SINK :       | Farmer Sink                                                                           |         |  |
| POSITIONING:         | Undermount - Apron Sink Base                                                          |         |  |
| MATERIAL : Chambord  | Vicenza Stone                                                                         |         |  |
| Length & Width:      | 23 3/8"                                                                               | 18 1/2" |  |
| Apron Height:        | ron Height: 8 5/8"  Drain Opening - Standard US 3.5 Inch Drain  Garbage Disposal Safe |         |  |
|                      |                                                                                       |         |  |
|                      |                                                                                       |         |  |
| Bowl Depth:          |                                                                                       | 7 1/4"  |  |
| Weight net:          | 84 lbs                                                                                |         |  |
| Warranty (in years): |                                                                                       | 5       |  |
| Under cabinet:       | 23 3/8"                                                                               |         |  |