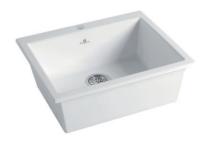

Reference of the product: EV954N0ST006
Name of product: Constance II white

Size of product (inch): 23 5/8" x 19 7/8" x 8 5/8"

Code EAN: 3537390410890

Photo:

| Product data:        |                                                                           |         |  |
|----------------------|---------------------------------------------------------------------------|---------|--|
| TYPE OF SINK :       | Bowl                                                                      |         |  |
| POSITIONNEMENT:      | Undermount - Sink Base                                                    |         |  |
| MATERIAL : Chambord  | Fireclay                                                                  |         |  |
| Lenght & Width:      | 23 5/8"                                                                   | 19 7/8" |  |
| Apron Height:        | 8 5/8"  Drain Opening - Standard US 3.5 Inch Drain  Garbage Disposal Safe |         |  |
|                      |                                                                           |         |  |
|                      |                                                                           |         |  |
| Bowl Depth:          | 7 3/7"                                                                    |         |  |
| Weight net:          | 42 lbs                                                                    |         |  |
| Warranty (in years): |                                                                           | 5       |  |
| Under cabinet:       | 23 5/8"                                                                   |         |  |