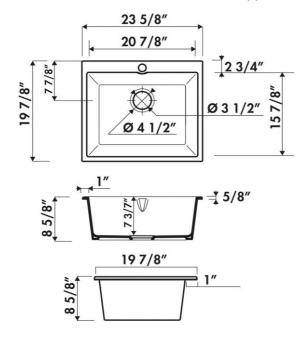

Reference of the product: EV954N0ST006
Name of product: Constance II white

Size of product (inch): 23 5/8" x 19 7/8" x 8 5/8"

Code EAN: 3537390410890

Photo:

| Product data:        |                                                                           |         |  |
|----------------------|---------------------------------------------------------------------------|---------|--|
| TYPE OF SINK :       | Bowl                                                                      |         |  |
| POSITIONNEMENT:      | Undermount - Sink Base                                                    |         |  |
| MATERIAL : Chambord  | Fireclay                                                                  |         |  |
| Lenght & Width:      | 23 5/8"                                                                   | 19 7/8" |  |
| Apron Height:        | 8 5/8"  Drain Opening - Standard US 3.5 Inch Drain  Garbage Disposal Safe |         |  |
|                      |                                                                           |         |  |
|                      |                                                                           |         |  |
| Bowl Depth:          | 7 3/7"                                                                    |         |  |
| Weight net:          | 42 lbs                                                                    |         |  |
| Warranty (in years): |                                                                           | 5       |  |
| Under cabinet:       | 23 5/8"                                                                   |         |  |

## Due to the Nature of Earthenware Products Dimensions are Approximate +/- .5 Inch

TRADITIONAL KITCHEN SINKS PRODUCTS